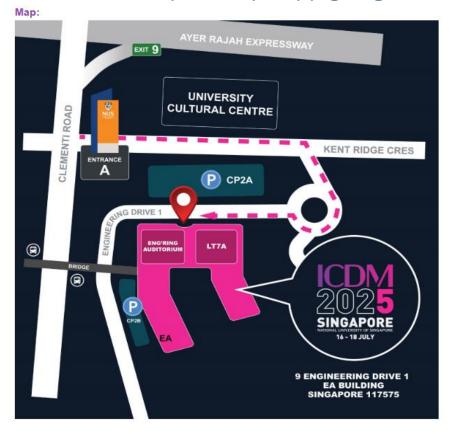

## **Conference Venue**

NUS EA block - 9 Engineering Drive 1 EA, Singapore 117575

https://maps.app.goo.gl/X4ZYY5p8QpjzmaaS6

**Session room:** 

LT7a & Eng Aud: Ground Floor

**EA06-02 to 06-05:** 6th Floor – right elevator