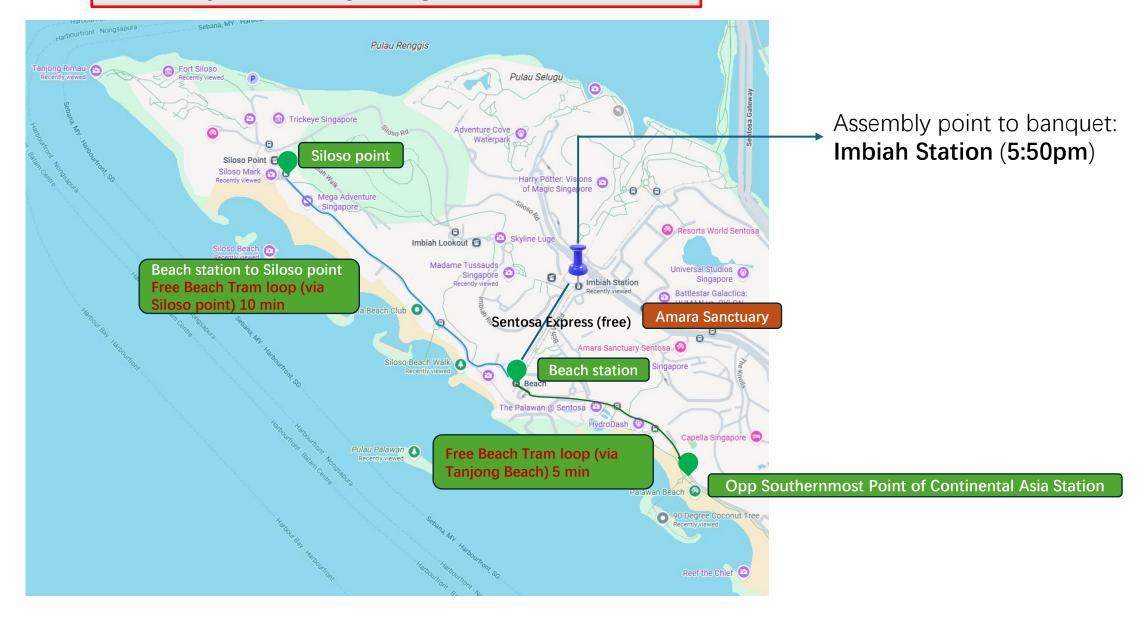

# **Assembly & Dispersion point**

From the cable car station at Sentosa, we will disperse at the following location:

### **Imbiah Station**

#### Apple maps:

https://maps.apple/p/g9aa-Wid0X317o

Participants can make their way to the banquet hall by themselves. Alternatively, to assemble at the **Imbiah Station** at **5.50pm**, and we will walk to the banquet hall together.

# **Banquet hall at Sentosa**

Assemble at **Imbiah Station** (**5:50pm**) to walk to the banquet hall together (if desired).

## Amara Sanctuary Sentosa

(reception starts at 6:00pm)