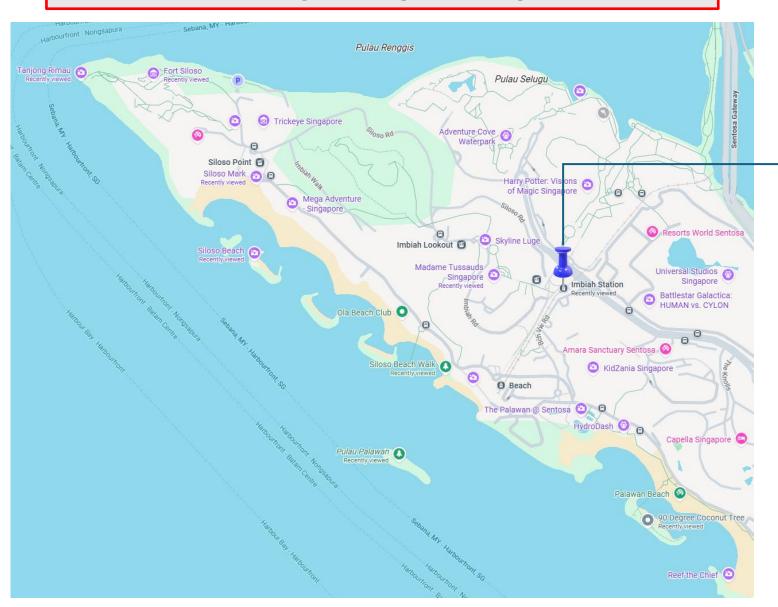

# **Assembly & Dispersion point**

From the cable car station at Sentosa, we will disperse at the following location:

### **Imbiah Station**

#### Google maps:

https://maps.app.goo.gl/rEThKBq4QpUiWmxW8

#### Apple maps:

https://maps.apple/p/g9aa-Wid0X317o

Participants can make their way to the banquet hall by themselves. Alternatively, to assemble at the **Imbiah Station** at **5.50pm**, and we will walk to the banquet hall together.