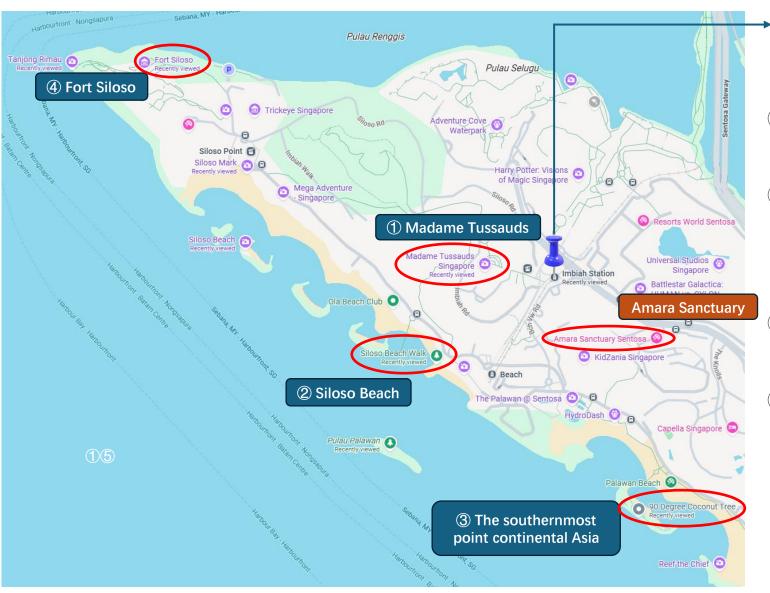

## Recommended attractions on Sentosa

### **Imbiah Station**

- 1) Madame Tussauds Singapore, entrance ticket SGD \$39. 3 min walking from Imbiah station.
- 2 Siloso Beach, the most famous beach in Sentosa, you can enjoy good sea view and have some refreshment here. Very close to Beach Station
- 3 The southernmost point continental Asia, takes 15 mins walk from Beach Station
- 4 Fort Siloso, recommended by history lovers, also you can have a good view of the sea. Take beach tram from Beach Station to Siloso Point Station (10min), and walk 5 mins