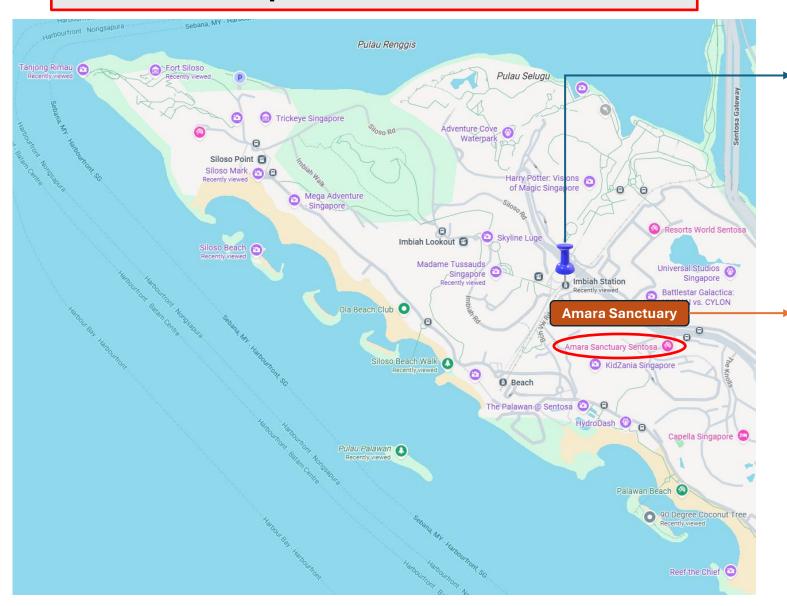

### Banquet hall:

## Amara Sanctuary Sentosa

(reception starts at 6:00pm)

#### Google maps:

https://maps.app.goo.gl/KYdvMWetqGZ1J2rh9

#### Apple maps:

https://maps.apple/p/pcPCThNRVYgeWu