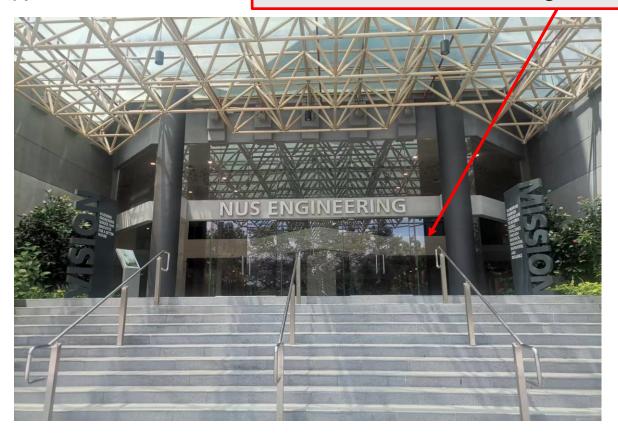

## **Conference Venue**

NUS EA block - 9 Engineering Drive 1 EA, Singapore 117575

https://maps.app.goo.gl/X4ZYY5p8QpjzmaaS6

**Session room:** 

LT7a & Eng Aud: Ground Floor

**EA06-02 to 06-05:** 6th Floor – right elevator